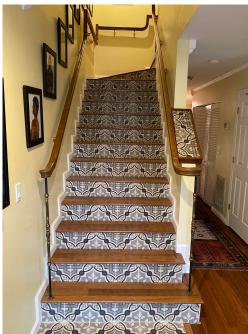

#### (7) HALLWAY, STAIRCASE, AND FOYER

- Removed the popcorn from the ceiling
- Removed the carpet and installed wood floor
- Rebuilt the staircase for wood steps and tile rise
- Installed decorative ceramic tiles on stair rises and foyer
- Installed new continuous railings with solid brass hardware
- Installed ceiling recessed lighting
- Installed new baseboards
- Installed crown moldings

#### BEFORE AFTER

**Living Room** 

Master Bedroom

Master Bathroom

BEFORE AFTER

2nd Bathroom

Staircase