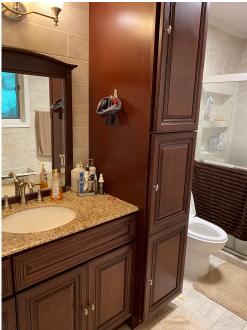

#### (4) MASTER BATHROOM

- Removed the popcorn from the ceiling
- Removed the fiberglass tubs, toilet, and composite sink
- Made a new tilled shower with modern tempered glass doors
- Installed new mahogany cabinets with marble counter

- Installed new shower and sink fixtures
- Tiled the floors and walls (from floor to ceiling)
- Installed new crown molding
- Installed modern toilet by Ove Decor
- Installed new fan with light