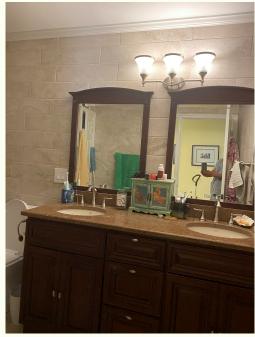

#### (4) MASTER BATHROOM

- Removed the popcorn from the ceiling
- Removed the fiberglass tubs, toilet, and composite sink
- Made a new tilled shower with modern tempered glass doors
- Installed new mahogany cabinets with marble counter

- Installed new shower and sink fixtures
- Tiled the floors and walls (from floor to ceiling)
- Installed new crown molding
- Installed modern toilet by Ove Decor
- Installed new fan with light

#### (5) SECOND BATHROOM

- Removed the popcorn from the ceiling
- Removed the fiberglass tubs, toilet, and composite sink
- Installed a jacuzzi tub with modern tempered glass doors
- Installed new mahogany cabinets with 2-sink marble counter
- Installed new shower and sink fixtures
- Tiled the floors and walls (from floor to ceiling)
- Installed new crown molding
- Installed modern toilet by Ove Decor
- Installed new fan with light