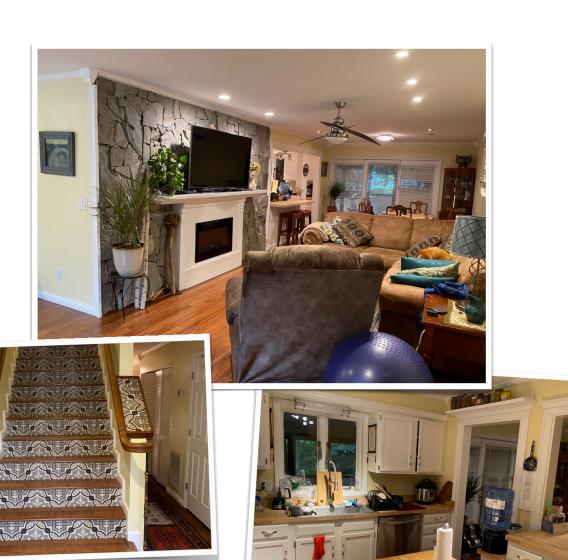

#### (7) HALLWAY, STAIRCASE, AND FOYER

- Removed the popcorn from the ceiling
- Removed the carpet and installed wood floor
- Rebuilt the staircase for wood steps and tile rise
- Installed decorative ceramic tiles on stair rises and foyer
- Installed new continuous railings with solid brass hardware
- Installed ceiling recessed lighting
- Installed new baseboards
- Installed crown moldings

#### (8) KITCHEN

- Installed new LG stainless steel appliances (3-door refrigerator, stove, microwave, dishwasher)
- Installed new 1-hp garbage disposal
- Removed the popcorn from the ceiling
- Removed the vinyl flooring and installed wood floor
- Removed the wall separating the kitchen from dining room
- Built an island with cabinets between kitchen and dining room
- Installed new butcher block countertops.
- Installed new sink and faucet
- Installed moldings above cabinets
- Installed crown moldings
- Installed new lighting fixtures
- Painted the walls and cabinets
- Installed new hinges and handles on all cabinets

#### (10) LIVING ROOM

- Removed the popcorn from the ceiling
- Removed the carpet and installed wood floor
- Built a new 12' x 8' stone wall with a mantel and electric fireplace in its center
  - Installed new baseboards
  - Installed crown moldings
  - Installed new wire shelvings in the second closet
  - Installed recessed lights
  - Installed new modern fan