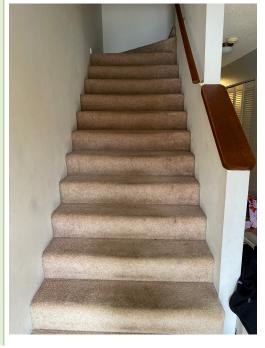

#### (7) HALLWAY, STAIRCASE, AND FOYER

- Removed the popcorn from the ceiling
- Removed the carpet and installed wood floor
- Rebuilt the staircase for wood steps and tile rise
- Installed decorative ceramic tiles on stair rises and foyer
- Installed new continuous railings with solid brass hardware
- Installed ceiling recessed lighting
- Installed new baseboards
- Installed crown moldings

#### BEFORE AFTER

**Living Room** 

Master Bedroom

Master Bathroom

BEFORE AFTER

2nd Bathroom

Staircase