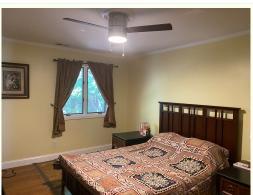

#### (1) MASTER BEDROOM

- Removed the popcorn from the ceiling
- Removed the carpet and installed wood floor
- Installed new baseboards
- Installed crown moldings
- Painted the walls
- Installed new wire shelvings in the master closet
- Installed new modern fan