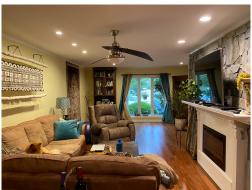

#### (10) LIVING ROOM

- Removed the popcorn from the ceiling
- Removed the carpet and installed wood floor
- Built a new 12' x 8' stone wall with a mantel and electric fireplace in its center
  - Installed new baseboards
  - Installed crown moldings
  - Installed new wire shelvings in the second closet
  - Installed recessed lights
  - Installed new modern fan

#### BEFORE AFTER

**Living Room** 

Master Bedroom

Master Bathroom

BEFORE AFTER

2nd Bathroom

Staircase