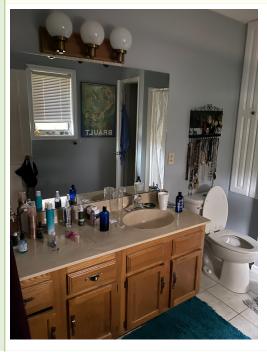

#### (5) SECOND BATHROOM

- Removed the popcorn from the ceiling
- Removed the fiberglass tubs, toilet, and composite sink
- Installed a jacuzzi tub with modern tempered glass doors
- Installed new mahogany cabinets with 2-sink marble counter
- Installed new shower and sink fixtures
- Tiled the floors and walls (from floor to ceiling)
- Installed new crown molding
- Installed modern toilet by Ove Decor
- Installed new fan with light