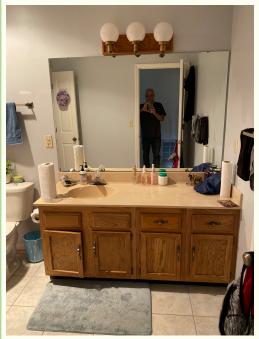

#### (6) HALF BATHROOM (ground floor)

- Removed the popcorn from the ceiling
- Removed the toilet and composite sink
- Installed new mahogany cabinets with marble counter
- Installed sink fixtures
- Installed wood floor
- Painted the walls and ceiling
- Installed modern toilet by Ove Decor