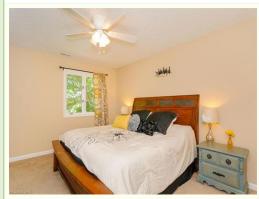

#### (1) MASTER BEDROOM

- Removed the popcorn from the ceiling
- Removed the carpet and installed wood floor
- Installed new baseboards
- Installed crown moldings
- Painted the walls
- Installed new wire shelvings in the master closet
- Installed new modern fan

#### BEFORE AFTER

**Living Room** 

Master Bedroom

Master Bathroom

BEFORE AFTER

2nd Bathroom

Staircase