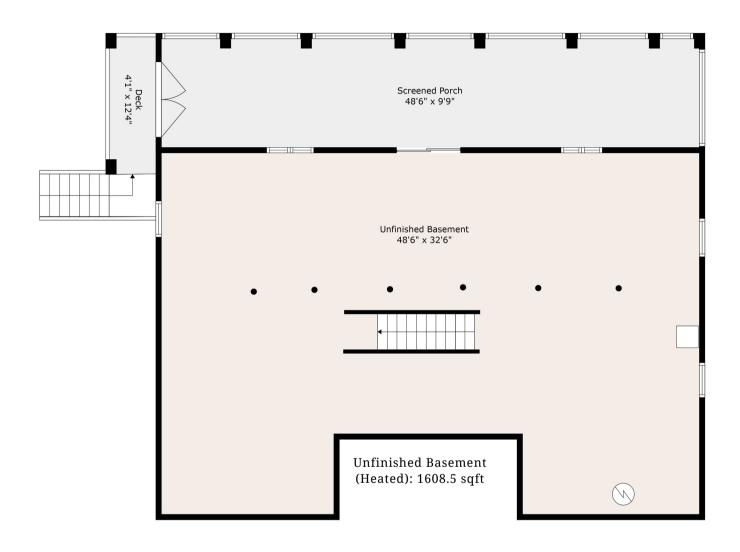

Estimated Total Finished Square Footage: 2612 SQ FT

First Floor: 1720.28 sqftSecond Floor: 892.09 sqft

Second Floor

Utility Room (Heated, Finished except for floor) 230.12 sqft

Estimated Total Finished Square Footage: 2612 SQ FT

First Floor: 1720.28 sqftSecond Floor: 892.09 sqft

Estimated Total Finished Square Footage: 2612 SQ FT

First Floor: 1720.28 sqftSecond Floor: 892.09 sqft