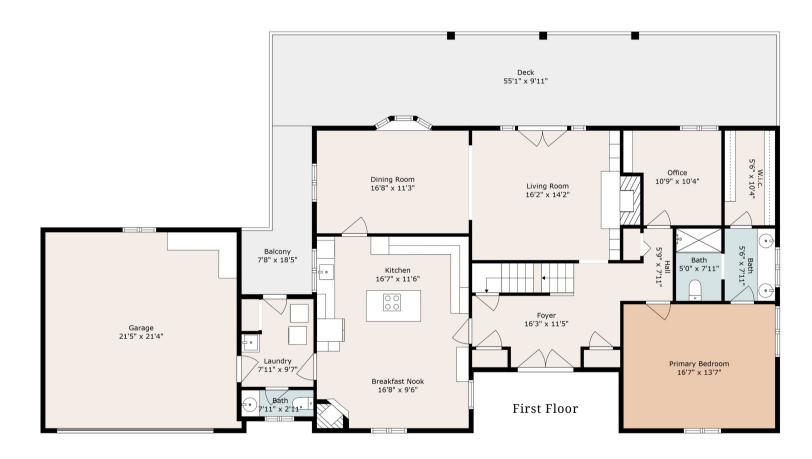

Estimated Total Finished Square Footage: 2612 SQ FT

First Floor: 1720.28 sqftSecond Floor: 892.09 sqft

Second Floor

Utility Room (Heated, Finished except for floor) 230.12 sqft

Estimated Total Finished Square Footage: 2612 SQ FT

First Floor: 1720.28 sqftSecond Floor: 892.09 sqft

Estimated Total Finished Square Footage: 2612 SQ FT

First Floor: 1720.28 sqftSecond Floor: 892.09 sqft