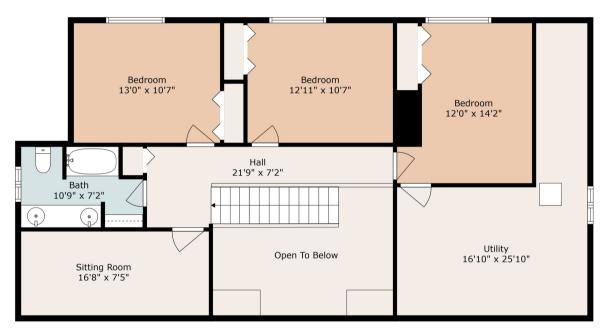

Estimated Total Finished Square Footage: 2612 SQ FT

First Floor: 1720.28 sqftSecond Floor: 892.09 sqft

Second Floor

Utility Room (Heated, Finished except for floor) 230.12 sqft

Estimated Total Finished Square Footage: 2612 SQ FT

First Floor: 1720.28 sqftSecond Floor: 892.09 sqft

Estimated Total Finished Square Footage: 2612 SQ FT

First Floor: 1720.28 sqftSecond Floor: 892.09 sqft