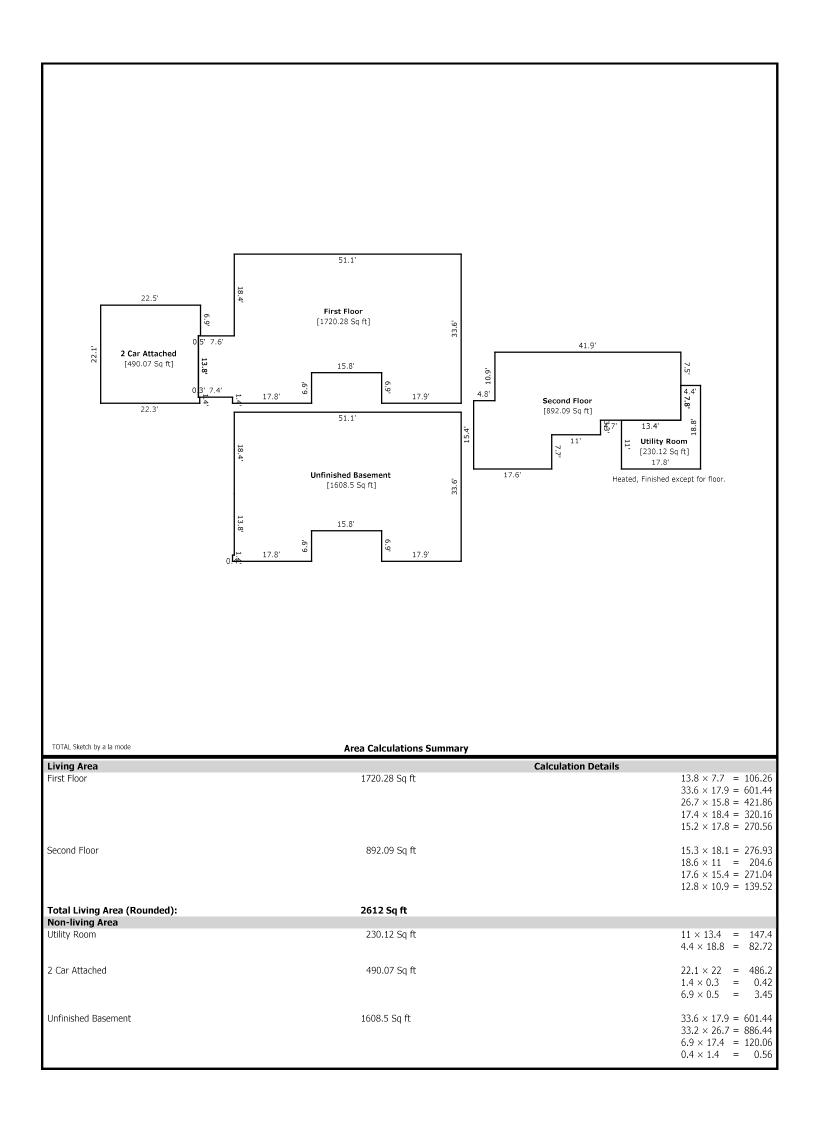

Estimated Total Finished Square Footage: 2612 SQ FT

First Floor: 1720.28 sqftSecond Floor: 892.09 sqft

Second Floor

Utility Room (Heated, Finished except for floor) 230.12 sqft

Estimated Total Finished Square Footage: 2612 SQ FT

First Floor: 1720.28 sqftSecond Floor: 892.09 sqft

Estimated Total Finished Square Footage: 2612 SQ FT

First Floor: 1720.28 sqftSecond Floor: 892.09 sqft

## **Building Sketch**

| Borrower/Client             |        |       |          |  |
|-----------------------------|--------|-------|----------|--|
| Property Address 50 Hemlock |        |       |          |  |
| City                        | County | State | Zip Code |  |
| Lender                      |        |       |          |  |